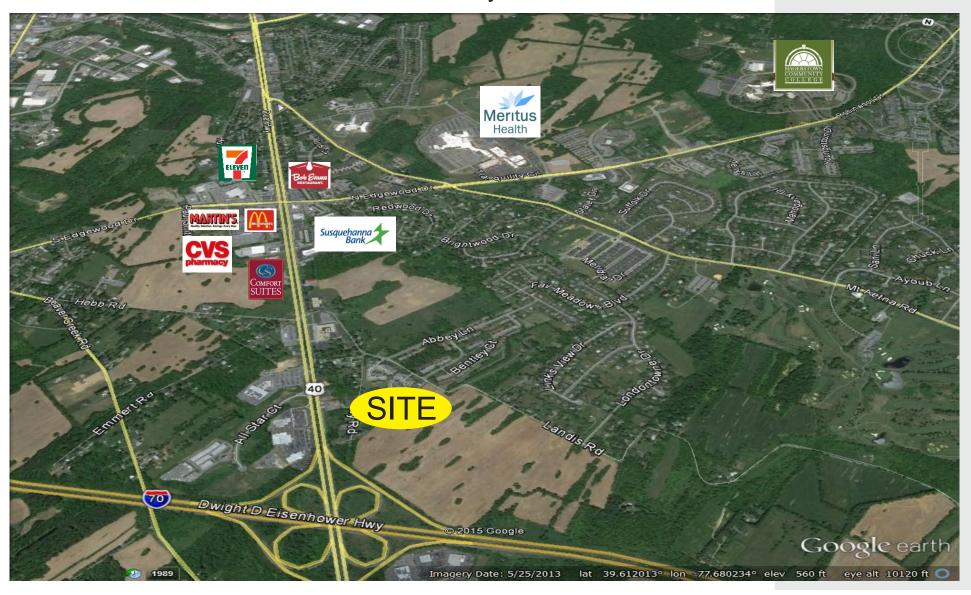

#### LOCATION

2053 Day Road Hagerstown, MD 21740

#### ACCESSIBILITY:

1/2 mile from exit 32B on I-70

#### TRAFFIC COUNTS:

Traffic exposure of over 60,000 cars per day on Dual Highway (US-40)