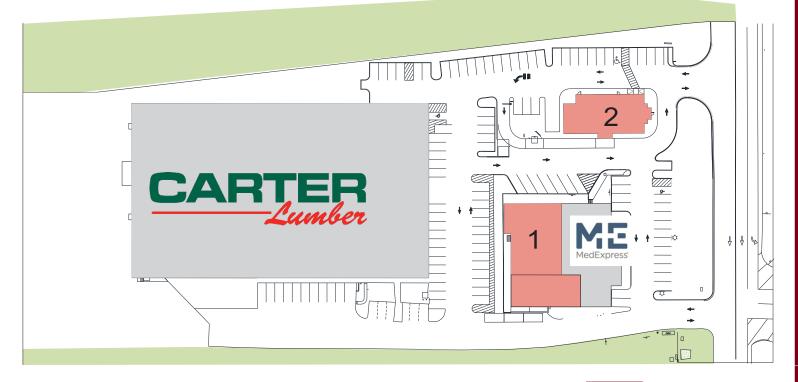

# SITE DESCRIPTION

1741 DUAL HIGHWAY
MEDEXPRESS: 8,129 SF
1. AVAILABLE: 5,552 SF
2. AVAILABLE W/ DRIVE THRU: 4,128 SF

1743 DUAL HIGHWAY CARTER LUMBER