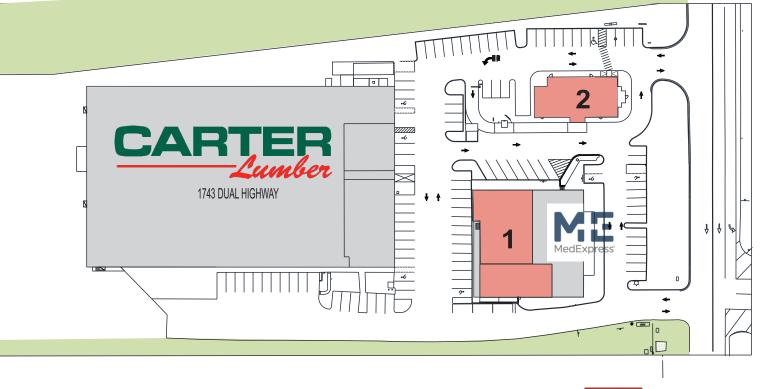

# SITE DESCRIPTION

1741 DUAL HIGHWAY
MEDEXPRESS: 8,129 SF
1. AVAILABLE: 5,552 SF
2. AVAILABLE W/ DRIVE THRU: 4,128 SF

1743 DUAL HIGHWAY CARTER LUMBER