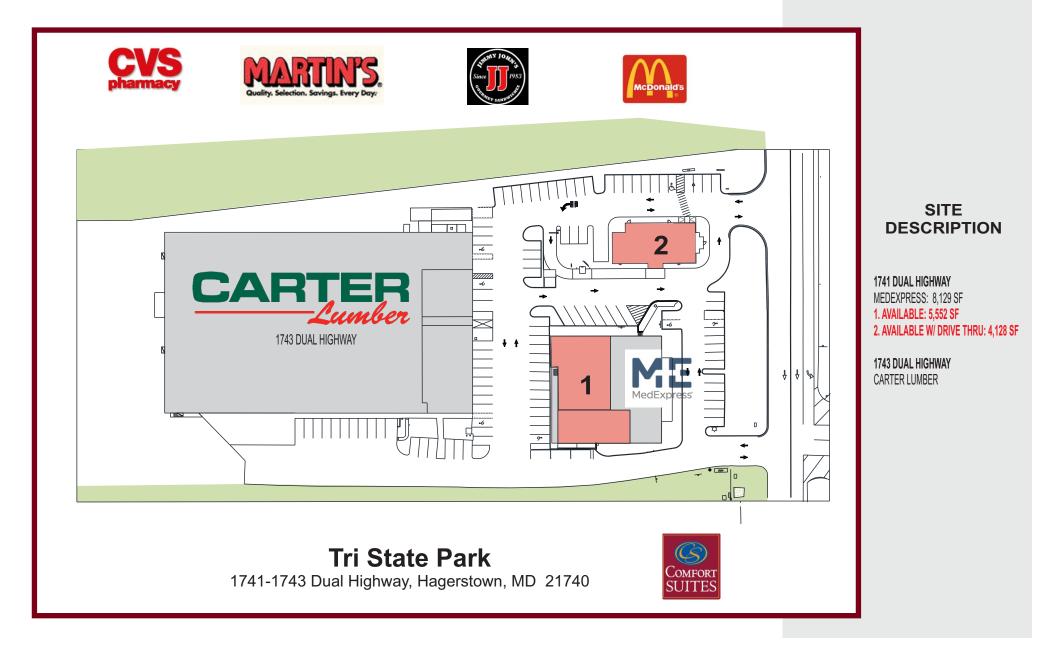

## **Tri State Park** 1741-1743 Dual Highway, Hagerstown, MD 21740



## *"Excellent location on Dual Highway with easy access to I-70"*

Sassan Shaool Washco Companies 301.573.5375 sshaool@washcodevelopments.com



Dion Akins Washco Management 301.573.0148l dakinsl@washcomanagement.com

## SITE DATA

ACCESSIBILITY: One mile from exit 32B on I-70

TRAFFIC COUNTS: Traffic exposure of over 60,000 cars per day on Dual Highway (US-40)

**DEMOGRAPHICS:** 

Total Population: 60,161 (15 Mile) 148,355 (County) Average Age: 37 Total # of Households: 25,658 (15 Mile) 60,014 (County) Mean Household Income: \$55,904

MedExpress Urgent Care on site with over 100 daily visits.

Merritus Heath: Over 6,000 dally visits.

HCC Over 12,000 enrolled students



Sassan Shaool Washco Companies 301.573.5375 sshaool@washcodevelopments.com



Dion Akins Washco Management 301.573.0148l dakinsl@washcomanagement.com