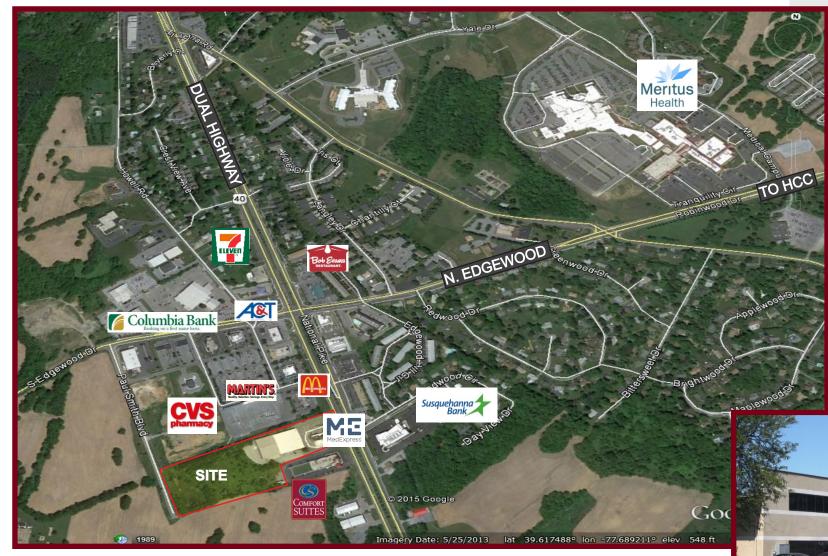

## SITE DATA

ACCESSIBILITY: One mile from exit 32B on I-70

TRAFFIC COUNTS: Traffic exposure of over 60,000 cars per day on Dual Highway (US-40)

**DEMOGRAPHICS:** 

Total Population: 60,161 (15 Mile) 148,355 (County) Average Age: 37 Total # of Households: 25,658 (15 Mile) 60,014 (County) Mean Household Income: \$55,904

MedExpress Urgent Care on site with over 100 daily visits.

Merritus Heath: Over 6,000 dally visits.

HCC Over 12,000 enrolled students

Sassan Shaool Washco Companies 301.573.5375 sshaool@washcodevelopments.com