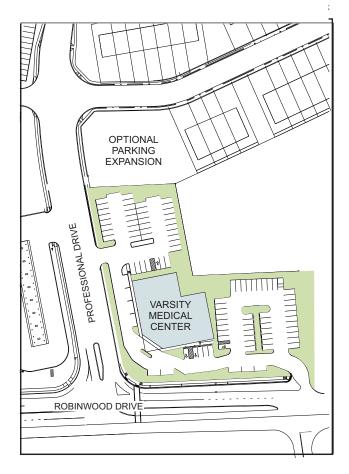

#### LOCATION

Intersection of Robinwood Drive & Professional Drive

### **SITE PLAN**

| DEMOGRAPHICS          |            |             |          |            |            |
|-----------------------|------------|-------------|----------|------------|------------|
| Regional Labor Supply | Population | Labor force | Employed | Unemployed | Percentage |
| Alleghany County      | 72,532     | 36,152      | 32,684   | 3,468      | 9.6        |
| Washington County     | 145,910    | 67,633      | 60,610   | 7,023      | 10.4       |
| Frederick County      | 227,980    | 142,714     | 114,792  | 7,922      | 6.5        |