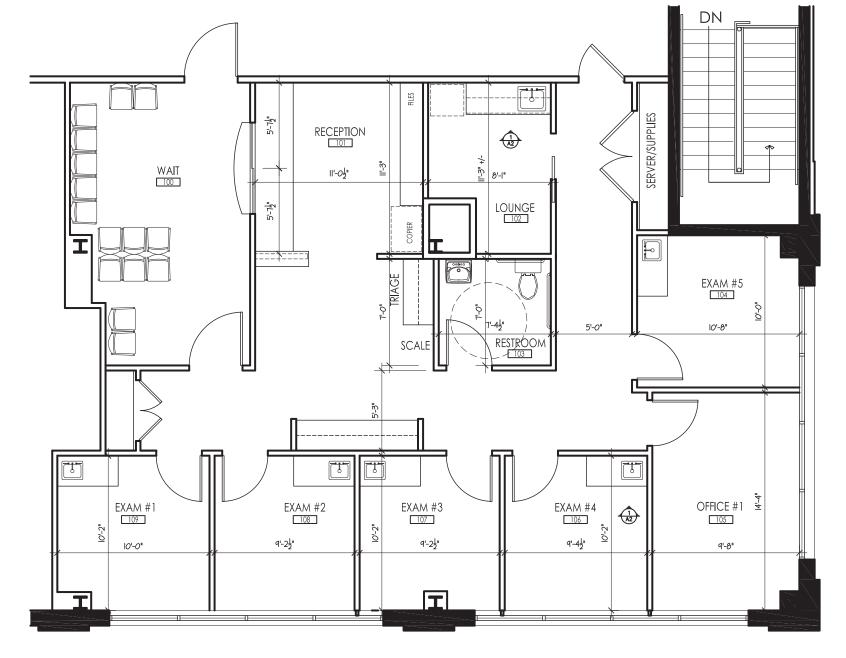

VARSITY PROFESSIONAL CENTER - SUITE 204

WASHCO Management Dion Akins 301-573-0148 dakins@washcomanagment.net