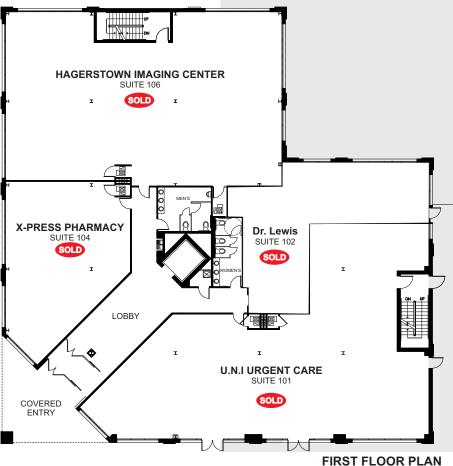

## SECOND FLOOR PLAN

LOBBY

- All Masonry Building
- Hospital Grade Elevator
- Attractive Lobby & Hallways
- Upscale Public Bathroom Facilities in Hallways
- 98 Parking Spaces
- Professional Exterior Signage

### **BUILDING FEATURES**

- All Masonry Building
- Hospital Grade Elevator
- Attractive Lobby & Hallways
- Upscale Public Bathroom

Facilities in Hallways

- 98 Parking Spaces
- Professional Exterior Signage