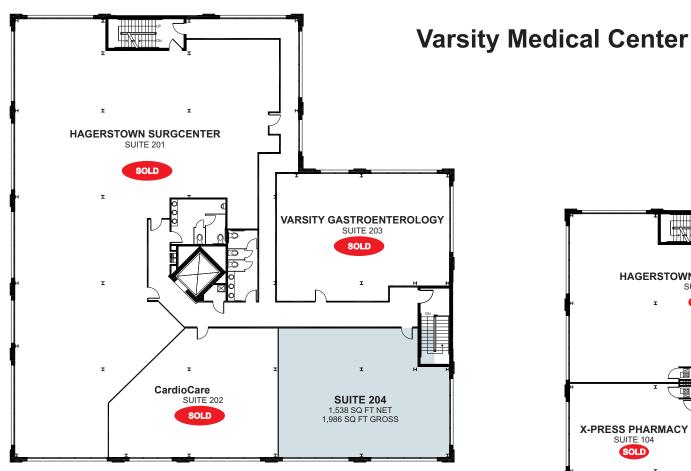

## SECOND FLOOR PLAN

LOBBY

- All Masonry Building
- Hospital Grade Elevator
- Attractive Lobby & Hallways
- Upscale Public Bathroom Facilities in Hallways
- 98 Parking Spaces
- Professional Exterior Signage

### **BUILDING FEATURES**

- All Masonry Building
- Hospital Grade Elevator
- Attractive Lobby & Hallways
- Upscale Public Bathroom

Facilities in Hallways

- 98 Parking Spaces
- Professional Exterior Signage

VARSITY PROFESSIONAL CENTER - SUITE 204

WASHCO Management Dion Akins 301-573-0148 dakins@washcomanagment.net