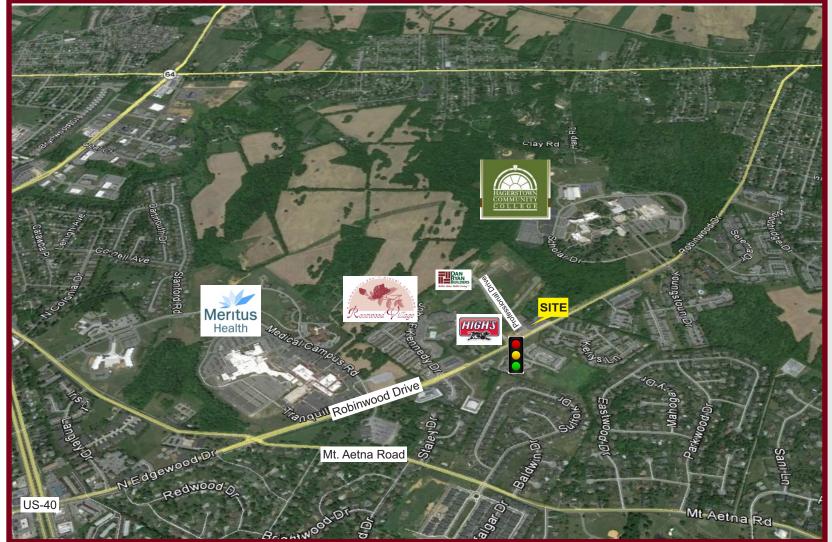

#### LOCATION

Intersection of Robinwood Drive & Professional Drive

#### ACCESSIBILITY:

Easy access from US-40 and I-70

#### TRAFFIC COUNTS:

Traffic exposure of over 25,000 cars per day on Robinwood Drive.

#### SITE EXPOSURE:

Site is part of the Rosewood Village with over 250 existing residential units Site is located next to Merritus Medical Center and Merritus Regional Hospital. Over 2,500 daily visits and 3,000 full time and part time employees. Hagerstown Community College with over 14,000 students an 500 full time employees

### **SITE PLAN**

| DEMOGRAPHICS          |            |             |          |            |            |
|-----------------------|------------|-------------|----------|------------|------------|
| Regional Labor Supply | Population | Labor force | Employed | Unemployed | Percentage |
| Alleghany County      | 72,532     | 36,152      | 32,684   | 3,468      | 9.6        |
| Washington County     | 145,910    | 67,633      | 60,610   | 7,023      | 10.4       |
| Frederick County      | 227,980    | 142,714     | 114,792  | 7,922      | 6.5        |