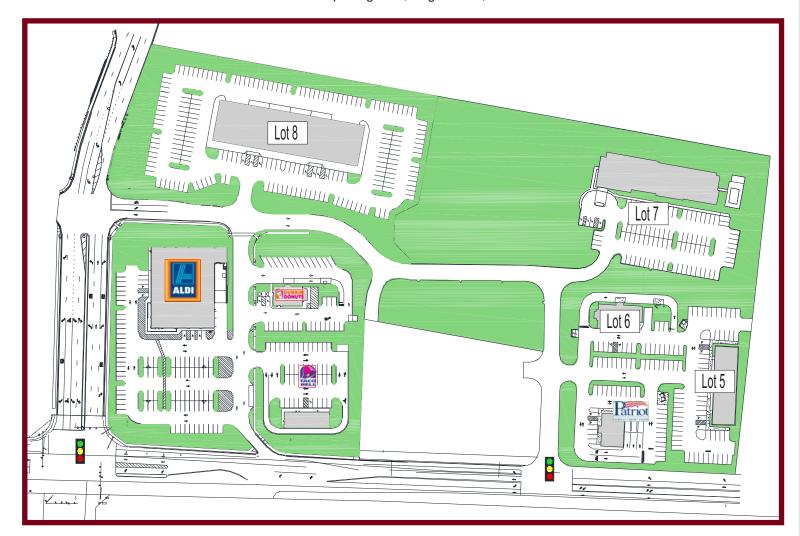

# **TENANTS**

| Lot 1 | ALDI                 |
|-------|----------------------|
| Lot 2 | DUNKIN               |
| Lot 3 | TACO BELL            |
| Lot 4 | Patriot Credit Union |

# **AVAILABLE**

| LOT 5 | INLINE RETAIL FROM<br>1,500 SF TO 6,750 SF     |
|-------|------------------------------------------------|
| LOT 6 | PAD W/ DRIVE THRU<br>2,500 SF                  |
| LOT 7 | HOTEL PAD<br>98 ROOM                           |
| LOT 8 | INLINE RETAIL<br>FROM 1,500 SF TO<br>22,000 SF |