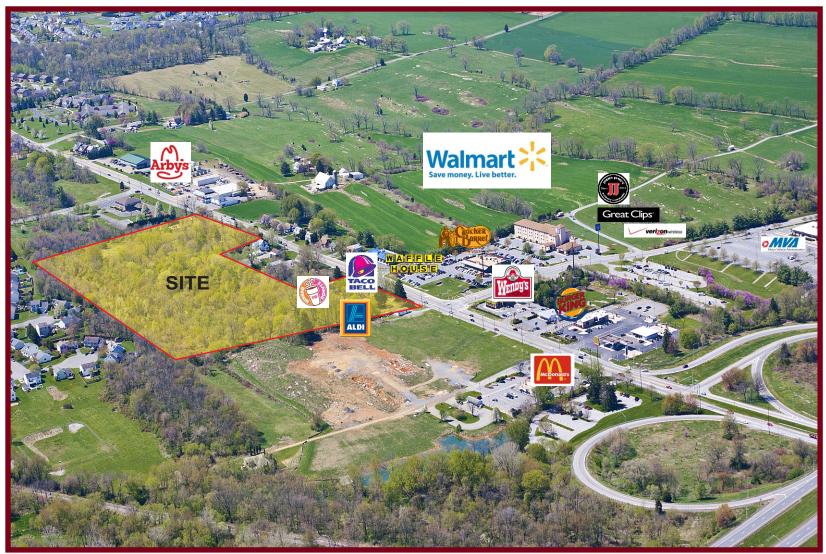

# The Shops at Sharpsburg Pike Shapsburg Pike, Hagerstown, MD 21740

### ACCESSIBILITY:

Exit 28 on I-70

### TRAFFIC COUNTS:

- Traffic exposure of over 31,000 cars on Sharpsburg Pike
- Over 63,000 cars on I-70